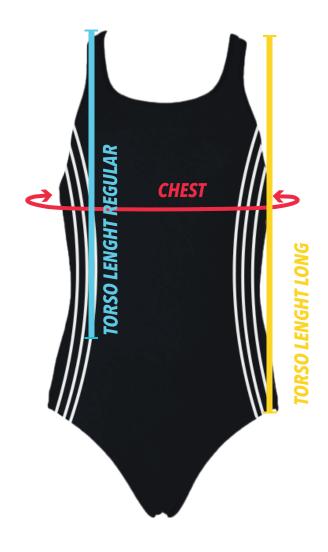

# How To Measure

**CHEST:** Measure horizontally around the fullest part of your chest.

**LENGTH:** Measure the longest part of the torso, beginning from the shoulder collar.

HIPS: Measure at the widest point of the hip.

**WAIST:** Measure at the narrowest point of the torso.

If you cannot decide between two sizes, please choose the smaller size for a tighter fit or the larger size for a looser fit. Please note production is fully custom. ±1 inch is considered a nominal error.