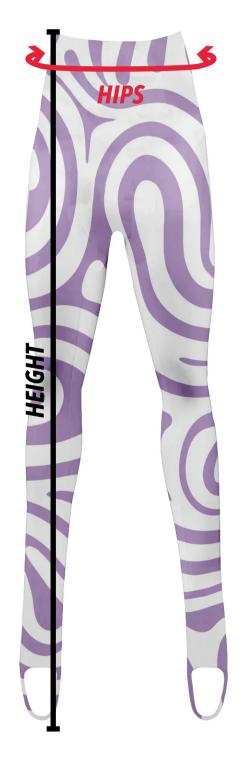

## **BALLET TIGHTS**

**Classic Fit - Designed For Easy Unrestricted Movement** 

**WOMEN** 

| SIZE   | WS      | WM      | WL      | WXL     |  |
|--------|---------|---------|---------|---------|--|
| HEIGHT | 59 - 64 | 60 - 68 | 64 - 70 | 66 - 72 |  |
| HIPS   | 32.36   | 36 - 42 | 42 - 48 | 48 - 54 |  |

## How To Measure

**WAIST:** Measure around the narrowest part (typically where your body bends side to side), keeping the tape horizontal.

If you cannot decide between two sizes, please choose the smaller size for a tighter fit or the larger size for a looser fit. Please note production is fully custom. ±1 inch is considered nominal.