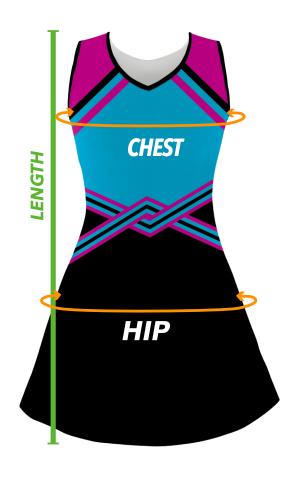

# How To Measure

**FRONT LENGTH:** Wrap the tape around the fullest part of your chest, keeping it level.

1/2 CHEST: Measure from the top of your shoulder down to your desired length.

1/2 HIP: Find the narrowest part of your waist (where you bend) and measure around it.