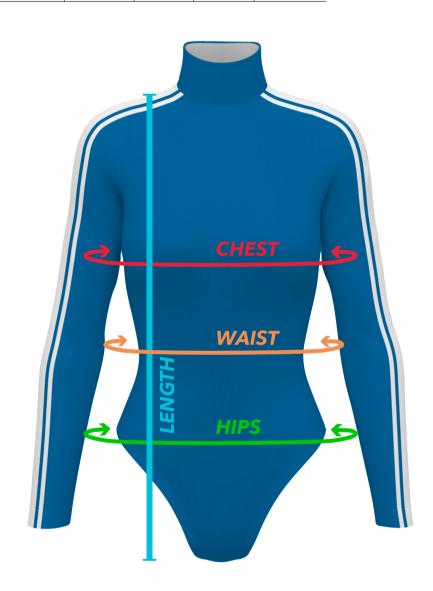

## How To Measure

**CHEST:** Measure horizontally around the fullest part of your chest.

**LENGTH:** Measure the longest part of the torso, beginning from the shoulder collar.

HIPS: Measure at the widest point of the hip.

**WAIST:** Measure at the narrowest point of the torso.

If you cannot decide between two sizes, please choose the smaller size for a tighter fit or the larger size for a looser fit. Please note production is fully custom.  $\pm$  1 inch is considered a nominal error.