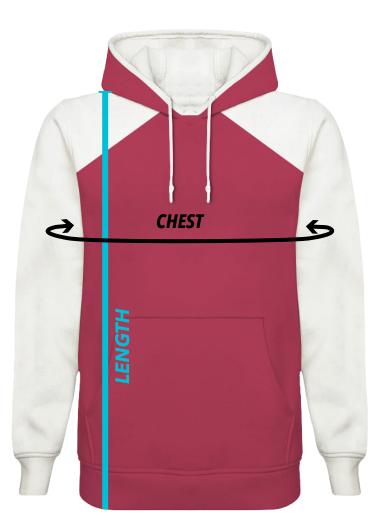

### How To Measure

**CHEST/BUST:** Wrap the tape around the fullest part of your chest, keeping it level. **LENGTH:** Measure from the top of your shoulder down to your desired length.