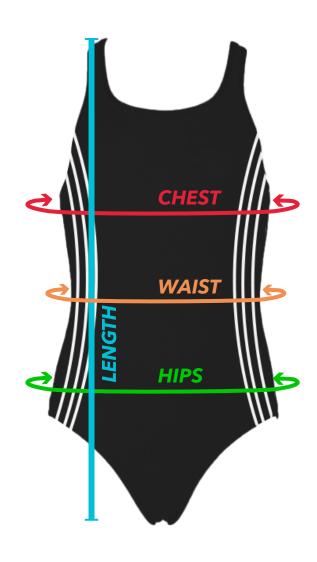

## How To Measure

**CHEST:** Measure horizontally around the fullest part of your chest.

LENGTH: Measure the longest part of the torso, beginning from the shoulder collar.

HIPS: Measure at the widest point of the hip.

**WAIST:** Measure at the narrowest point of the torso.

If you cannot decide between two sizes, please choose the smaller size for a tighter fit or the larger size for a looser fit. Please note production is fully custom. ±1 inch is considered nominal.