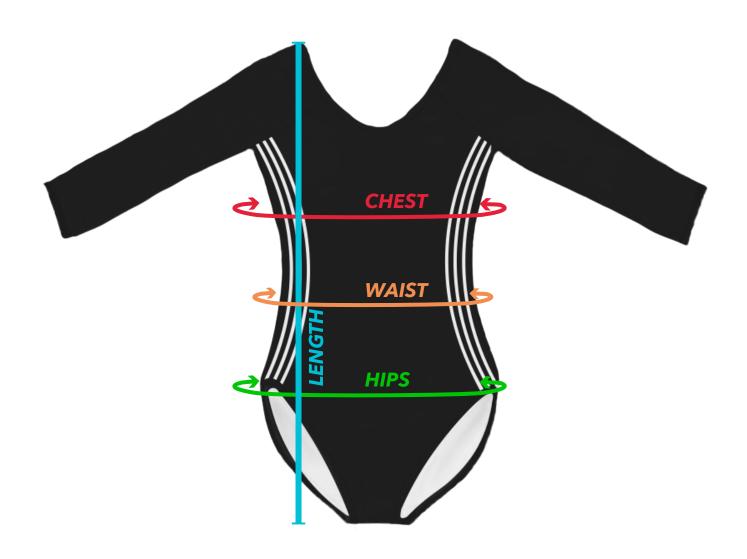

## How To Measure

**CHEST:** Measure horizontally around the fullest part of your chest.

**LENGTH:** Measure the longest part of the torso, beginning from the shoulder collar.

HIPS: Measure at the widest point of the hip.

**WAIST:** Measure at the narrowest point of the torso.

If you cannot decide between two sizes, please choose the smaller size for a tighter fit or the larger size for a looser fit. Please note production is fully custom.  $\pm$  1 inch is considered a nominal error.