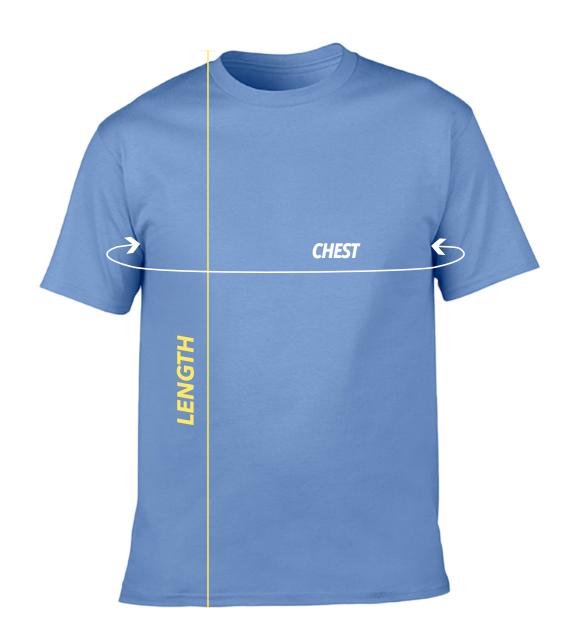

## **COTTON SHORT SLEEVE SHIRT SIZE CHART**

Last Updated: October 2024

## Classic Fit - Designed For Easy Unrestricted Movement

**ADULT** 

| SIZE   | XS   | S    | M    | L    | XL   | 2XL  | 3XL  | 4XL  | 5XL |
|--------|------|------|------|------|------|------|------|------|-----|
| LENGTH | 25   | 26.5 | 27.5 | 28.5 | 29.5 | 30.5 | 31.5 | 32.5 | 34  |
| CHEST  | 34.5 | 37   | 39.5 | 42   | 44   | 46.5 | 49   | 52   | 56  |

YOUTH

| SIZE      | YXS  | YS   | YM    | YL    | YXL   |
|-----------|------|------|-------|-------|-------|
| U.S. SIZE | 6/7  | 7/8  | 10/12 | 14/16 | 18/20 |
| LENGTH    | 17.5 | 19   | 20    | 21.5  | 23    |
| CHEST     | 26   | 28.5 | 30    | 32.5  | 34    |

All sizes are in inches\*