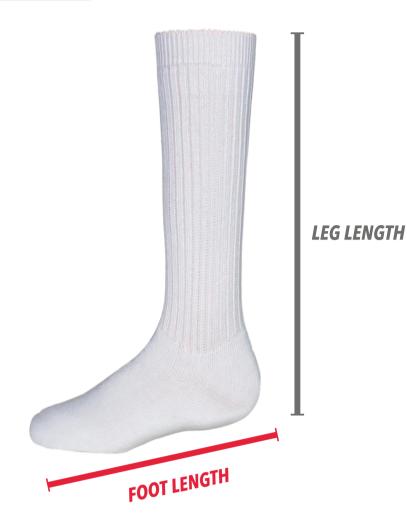

# **FULL-CALF SOCKS**

#### **Classic Fit - Designed For Easy Unrestricted Movement**

| ADULT | SIZE        | MEASUREMENT |
|-------|-------------|-------------|
|       | FOOT LENGTH | 8 - 13      |
|       | LEG LENGTH  | 18 - 23     |

#### How To Measure

**FOOT LENGTH:** Measure from the tip of your longest toe to the heel. **LEG LENGTH:** Measure from the bottom of your heel to the desired top of the sock

All measurements are subject to +/- 1 inch difference