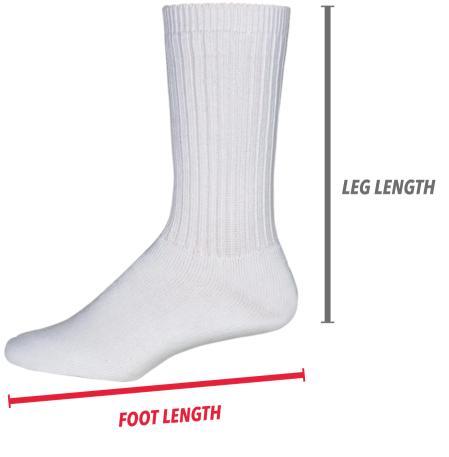

## **MID-CALF SOCKS**

#### **Classic Fit - Designed For Easy Unrestricted Movement**

| ADULT | SIZE        | MEASUREMENT |  |
|-------|-------------|-------------|--|
|       | FOOT LENGTH | 7.5         |  |
|       | LEG LENGTH  | 7.9         |  |

#### How To Measure

**FOOT LENGTH:** Measure from the tip of your longest toe to the heel. **LEG LENGTH:** Measure from the bottom of your heel to the desired top of the sock

All measurements are subject to +/- 1 inch difference