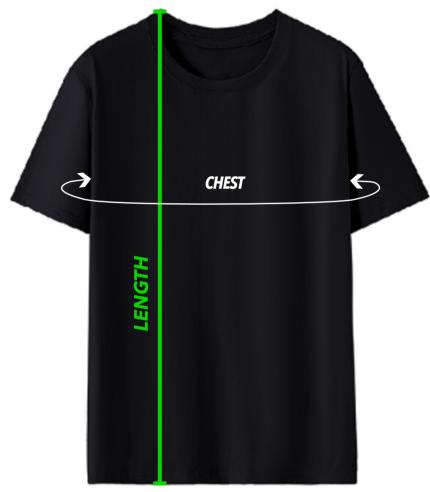

## **COTTON SHORT SLEEVE SHIRTS SIZE CHART**

Last Updated: December 2024

## Classic Fit - Designed For Easy Unrestricted Movement

Adult

| SIZE   | XS   | S    | M    | L    | XL   | 2XL  | 3XL  | 4XL  | 5XL  |
|--------|------|------|------|------|------|------|------|------|------|
| LENGTH | 26.5 | 27.5 | 28.5 | 29.5 | 30.5 | 31.5 | 32.5 | 33.5 | 34.5 |
| CHEST  | 34   | 36   | 40   | 44   | 48   | 52   | 56   | 60   | 64   |

All sizes are in inches\*