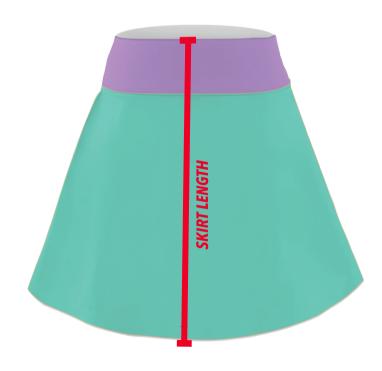

## How To Measure

**LENGTH:** Measure the longest part of the torso, beginning from the shoulder collar.

**WAIST:** Measure around the narrowest part (typically where your body bends side to side), keeping the tape horizontal.