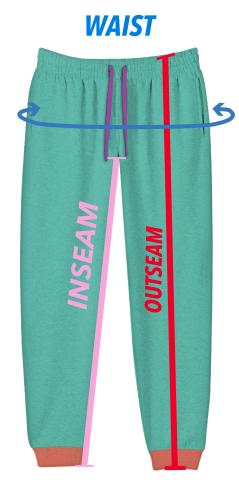

## CHEERLEADING UNIFORM

Classic Fit - Designed For Easy Unrestricted Movement

MEN

| SIZE    | S           | M           | L           | XL          | 2XL         | 3XL         | 4XL         |
|---------|-------------|-------------|-------------|-------------|-------------|-------------|-------------|
| LENGTH  | 29.5 - 30.5 | 30.5 - 31.5 | 31.5 - 32.5 | 32.5 - 33.5 | 33.5 - 34.5 | 34.5 - 35.5 | 35.5 - 36.5 |
| CHEST   | 35 - 37.5   | 37.5 - 41   | 41 - 44     | 44 - 48.5   | 48.5 - 53.5 | 53.5 - 58   | 58 - 63     |
| WAIST   | 28 - 30     | 32 - 34     | 36 - 38     | 40 - 42     | 44 - 46     | 48 - 50     | 52 - 54     |
| INSEAM  | 30          | 31          | 31          | 31          | 31          | 31          | 32          |
| OUTSEAM | 40          | 41          | 41          | 41.25       | 41.25       | 41.5        | 42          |

## How To Measure

**CHEST/BUST:** Wrap the tape around the fullest part of your chest, keeping it level. **LENGTH:** Measure from the top of your shoulder down to your desired length.

**WAIST:** Find the narrowest part of your waist (where you bend) and measure around it.

**1/2 WAIST:** Measure around the fullest part of your waist, then divide by 2.

**OUTSEAM:** Measure from the waist down the outside of the leg to the ankle or desired length. **INSEAM:** Measure from the crotch down the inside of the leg to the ankle or desired length.