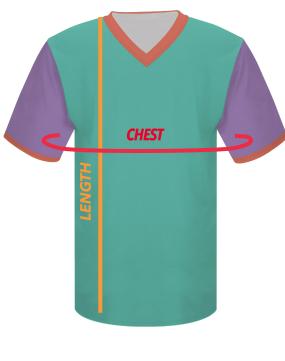

**WOMEN** 

| SIZE                      | WXS         | WS          | WM        | WL          | WXL          | W2XL        | W3XL        |
|---------------------------|-------------|-------------|-----------|-------------|--------------|-------------|-------------|
| LENGTH (SHIRT/FULL TORSO) | 25.5 - 26.5 | 26.5 - 27.5 | 27.5 - 28 | 28 - 28.75  | 28.75 - 29.5 | 29.5 - 30.5 | 30.5 - 31.5 |
| CHEST (SHIRT/FULL TORSO)  | 29.5 - 32.5 | 32.5 - 35.5 | 35.5 - 38 | 38 - 41     | 41 - 44.5    | 44.5 - 48.5 | 52.8 - 56.5 |
| LENGTH ( CROPPED TOP)     | 16-16.5     | 17-17.5     | 17.5-18   | 18-18.5     | 18.5-19      | 19-19.5     | 19.5-20     |
| CHEST ( CROPPED TOP)      | 16-16.5     | 17-17.5     | 18-19     | 19-20       | 20-21        | 21-21.5     | 21.5-22.5   |
| SKIRT LENGTH              | 13-14       | 14-14.5     | 14.5-15   | 15-15.5     | 15.5-16      | 16-16.5     | 16.5-17     |
| 1/2 WAIST (SKIRT)         | 11-12       | 12-12.5     | 12.5-13.5 | 13.5-14.5   | 14.5-15      | 15-16       | 16-17       |
| WAIST (PANTS)             | 23.5 - 26   | 26 - 29     | 29 - 31.5 | 31.5 - 34.5 | 34.5 - 38.5  | 38.5 - 42.5 | 46.8 - 50.3 |
| INSEAM (PANTS)            | 28          | 28.5        | 29        | 29          | 29           | 30          | 30.5        |
| OUTSEAM (PANTS)           | 36          | 36          | 37        | 37          | 38           | 38          | 38          |

## How To Measure

**CHEST/BUST:** Wrap the tape around the fullest part of your chest, keeping it level. **LENGTH:** Measure from the top of your shoulder down to your desired length.

**WAIST:** Find the narrowest part of your waist (where you bend) and measure around it.