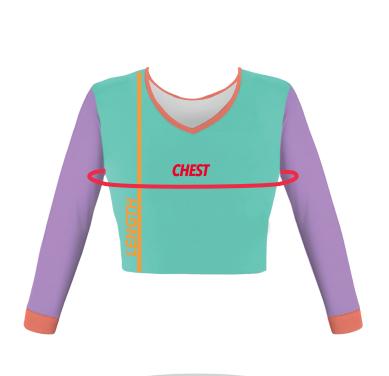

**WOMEN** 

| SIZE                      | WXS         | WS          | WM        | WL          | WXL          | W2XL        | W3XL        |
|---------------------------|-------------|-------------|-----------|-------------|--------------|-------------|-------------|
| LENGTH (SHIRT/FULL TORSO) | 25.5 - 26.5 | 26.5 - 27.5 | 27.5 - 28 | 28 - 28.75  | 28.75 - 29.5 | 29.5 - 30.5 | 30.5 - 31.5 |
| CHEST (SHIRT/FULL TORSO)  | 29.5 - 32.5 | 32.5 - 35.5 | 35.5 - 38 | 38 - 41     | 41 - 44.5    | 44.5 - 48.5 | 52.8 - 56.5 |
| LENGTH ( CROPPED TOP)     | 16-16.5     | 17-17.5     | 17.5-18   | 18-18.5     | 18.5-19      | 19-19.5     | 19.5-20     |
| CHEST ( CROPPED TOP)      | 16-16.5     | 17-17.5     | 18-19     | 19-20       | 20-21        | 21-21.5     | 21.5-22.5   |
| SKIRT LENGTH              | 13-14       | 14-14.5     | 14.5-15   | 15-15.5     | 15.5-16      | 16-16.5     | 16.5-17     |
| 1/2 WAIST (SKIRT)         | 11-12       | 12-12.5     | 12.5-13.5 | 13.5-14.5   | 14.5-15      | 15-16       | 16-17       |
| WAIST (PANTS)             | 23.5 - 26   | 26 - 29     | 29 - 31.5 | 31.5 - 34.5 | 34.5 - 38.5  | 38.5 - 42.5 | 46.8 - 50.3 |
| INSEAM (PANTS)            | 28          | 28.5        | 29        | 29          | 29           | 30          | 30.5        |
| OUTSEAM (PANTS)           | 36          | 36          | 37        | 37          | 38           | 38          | 38          |

## How To Measure

**CHEST/BUST:** Wrap the tape around the fullest part of your chest, keeping it level. **LENGTH:** Measure from the top of your shoulder down to your desired length.

**WAIST:** Find the narrowest part of your waist (where you bend) and measure around it.