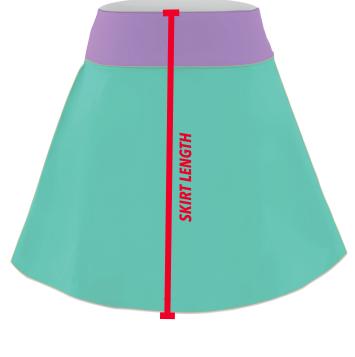

**WOMEN** 

| SIZE                      | WXS         | WS          | WM        | WL          | WXL          | W2XL        | W3XL        |
|---------------------------|-------------|-------------|-----------|-------------|--------------|-------------|-------------|
| LENGTH (SHIRT/FULL TORSO) | 25.5 - 26.5 | 26.5 - 27.5 | 27.5 - 28 | 28 - 28.75  | 28.75 - 29.5 | 29.5 - 30.5 | 30.5 - 31.5 |
| CHEST (SHIRT/FULL TORSO)  | 29.5 - 32.5 | 32.5 - 35.5 | 35.5 - 38 | 38 - 41     | 41 - 44.5    | 44.5 - 48.5 | 52.8 - 56.5 |
| LENGTH ( CROPPED TOP)     | 16-16.5     | 17-17.5     | 17.5-18   | 18-18.5     | 18.5-19      | 19-19.5     | 19.5-20     |
| CHEST ( CROPPED TOP)      | 16-16.5     | 17-17.5     | 18-19     | 19-20       | 20-21        | 21-21.5     | 21.5-22.5   |
| SKIRT LENGTH              | 13-14       | 14-14.5     | 14.5-15   | 15-15.5     | 15.5-16      | 16-16.5     | 16.5-17     |
| 1/2 WAIST (SKIRT)         | 11-12       | 12-12.5     | 12.5-13.5 | 13.5-14.5   | 14.5-15      | 15-16       | 16-17       |
| WAIST (PANTS)             | 23.5 - 26   | 26 - 29     | 29 - 31.5 | 31.5 - 34.5 | 34.5 - 38.5  | 38.5 - 42.5 | 46.8 - 50.3 |
| INSEAM (PANTS)            | 28          | 28.5        | 29        | 29          | 29           | 30          | 30.5        |
| OUTSEAM (PANTS)           | 36          | 36          | 37        | 37          | 38           | 38          | 38          |

**YOUTH** 

| SIZE                      | YXS          | YS         | YM        | YL        | YXL         |
|---------------------------|--------------|------------|-----------|-----------|-------------|
| LENGTH (SHIRT/FULL TORSO) | 20.25 - 21.5 | 21.75 - 23 | 23.5 - 25 | 24.5 - 27 | 25 - 29     |
| CHEST (SHIRT/FULL TORSO)  | 27 - 30      | 30 - 33    | 33.5 - 36 | 35 - 39.5 | 36.5 - 42.5 |
| LENGTH ( CROPPED TOP)     | 13-14        | 14-15      | 15-16     | 16-16.5   | 16.5-17.5   |
| CHEST ( CROPPED TOP)      | 12-13        | 13-14      | 14-15     | 15-16     | 16-17       |
| SKIRT LENGTH              | 11-12        | 12-12.5    | 12.5-13   | 13-13.5   | 13.5-14     |
| 1/2 WAIST (SKIRT)         | 8-9          | 9-10       | 10-11     | 11-12     | 12-13       |
| WAIST (PANTS)             | 23.5 - 24    | 24 - 25    | 25 - 27   | 27 - 28   | 28 - 29.5   |
| INSEAM (PANTS)            | 20           | 22         | 25        | 28        | 31          |
| OUTSEAM (PANTS)           | 27           | 30         | 33        | 36        | 38          |

## **INFANT & TODDLER**

| SIZE               | <b>2</b> T | <b>3T</b> | 4T        |  |
|--------------------|------------|-----------|-----------|--|
| LENGTH (SHIRT)     | 15.25      | 16        | 16.75     |  |
| CHEST (SHIRT)      | 25         | 26        | 27        |  |
| LENGTH (JERSEY)    | 12-12.5    | 12.5-13   | 13-14     |  |
| 1/2 CHEST (JERSEY) | 11-12      | 12-12.5   | 12.5-13.5 |  |
| SKIRT LENGTH       | 10-11      | 11-11.5   | 11.5-12   |  |
| 1/2 WAIST (SKIRT)  | 7-8        | 8-8.5     | 8.5-9.5   |  |
| HIPS               | 15         | 16        | 16.75     |  |