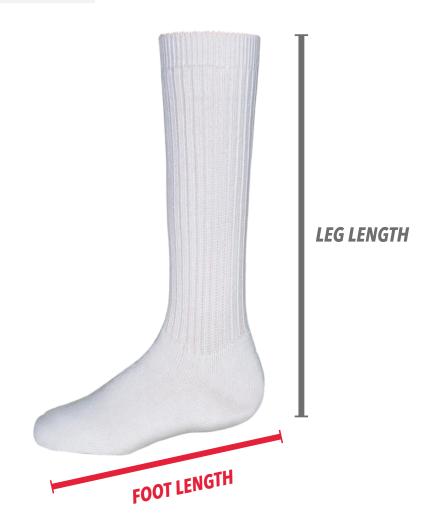

## **FULL-CALF SOCKS**

Classic Fit - Designed For Easy Unrestricted Movement

ADULT

| SIZE        | MEASUREMENT |
|-------------|-------------|
| FOOT LENGTH | 20 - 33     |
| LEG LENGTH  | 45.5 - 58   |

YOUTH

| SIZE        | MEASUREMENT |
|-------------|-------------|
| FOOT LENGTH | 15 - 25     |
| LEG LENGTH  | 33 - 45.5   |

All sizes are in centimeters\*

## How To Measure

**FOOT LENGTH:** Measure from the tip of your longest toe to the heel.

**LEG LENGTH:** Measure from the bottom of your heel to the desired top of the sock