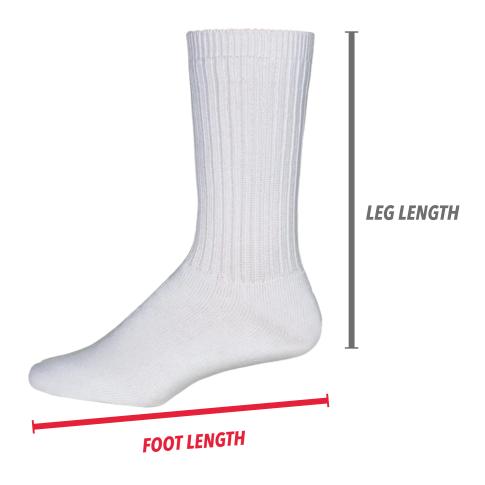

## **MID-CALF SOCKS**

Classic Fit - Designed For Easy Unrestricted Movement

ADULT

| SIZE        | MEASUREMENT |
|-------------|-------------|
| FOOT LENGTH | 19          |
| LEG LENGTH  | 20          |

VALITU

| SIZE        | MEASUREMENT |
|-------------|-------------|
| FOOT LENGTH | 17          |
| LEG LENGTH  | 17          |

## How To Measure

**FOOT LENGTH:** Measure from the tip of your longest toe to the heel.

**LEG LENGTH:** Measure from the bottom of your heel to the desired top of the sock