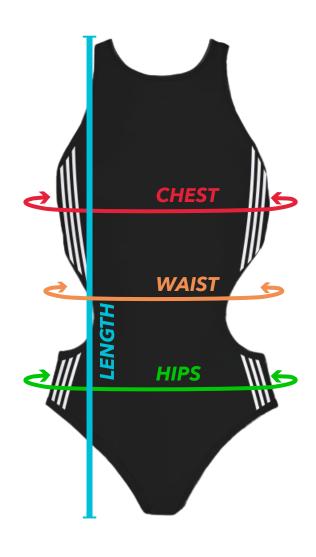

## How To Measure

**CHEST:** Measure horizontally around the fullest part of your chest.

**LENGTH:** Measure the longest part of the torso, beginning from the shoulder collar.

HIPS: Measure at the widest point of the hip.

**WAIST:** Measure at the narrowest point of the torso.

If you cannot decide between two sizes, please choose the smaller size for a tighter fit or the larger size for a looser fit. Please note production is fully custom.  $\pm$  1 inch is considered a nominal error.