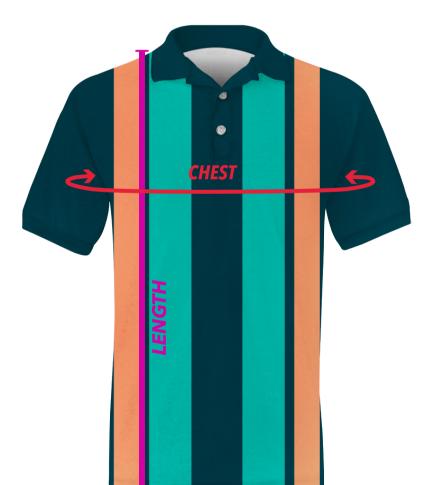

## How To Measure

**CHEST/BUST:** Wrap the tape around the fullest part of your chest, keeping it level. **LENGTH:** Measure from the top of your shoulder down to your desired length.

If you cannot decide between two sizes, please choose the smaller size for a tighter fit or the larger size for a looser fit.