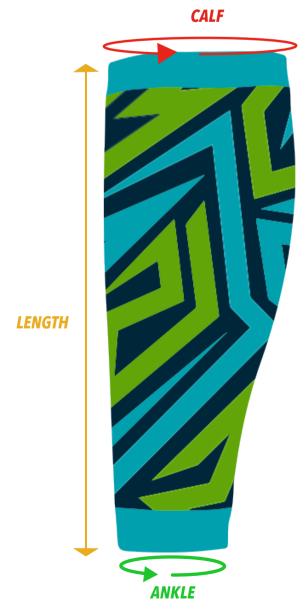

## **CALF LENGTH**

Compression Tight Fit - Designed For Easy Unrestricted Movement

ADULT

| SIZE   | S     | M    | L     | XL   | 2XL   |
|--------|-------|------|-------|------|-------|
| LENGTH | 13.50 | 14   | 14.50 | 15   | 15.50 |
| CALF   | 12.75 | 13.5 | 14.25 | 15   | 15.50 |
| ANKLE  | 8     | 8.50 | 9     | 9.50 | 10    |

YOUTH

| SIZE   | YXS   | YS    | YM    | YL   | YXL   |
|--------|-------|-------|-------|------|-------|
| LENGTH | 11.50 | 12    | 12.50 | 13   | 13.50 |
| CALF   | 9.75  | 10.50 | 11.25 | 12   | 12.75 |
| ANKLE  | 6     | 6.50  | 7     | 7.50 | 8     |

All sizes are in inches\*