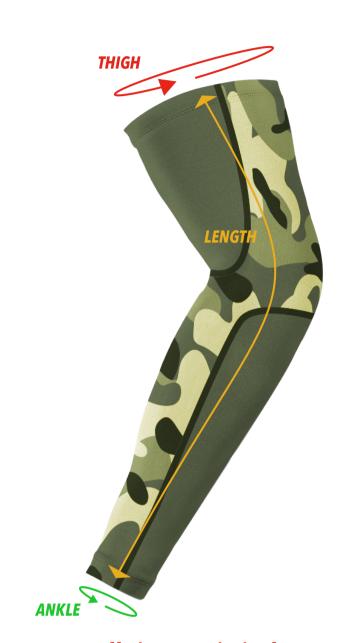

## **FULL LENGTH**

## Compression Tight Fit - Designed For Easy Unrestricted Movement

**ADULT** 

| SIZE   | S  | M    | L    | XL   |
|--------|----|------|------|------|
| LENGTH | 20 | 21.3 | 21.7 | 22.7 |
| THIGH  | 17 | 18   | 19   | 20   |
| ANKLE  | 7  | 8    | 9    | 10   |

**YOUTH** 

| SIZE   | YS  | YM | YL  | YXL |
|--------|-----|----|-----|-----|
| LENGTH | 16  | 17 | 18  | 19  |
| THIGH  | 13  | 14 | 15  | 16  |
| ANKLE  | 5.5 | 6  | 6.5 | 7   |

All sizes are in inches\*