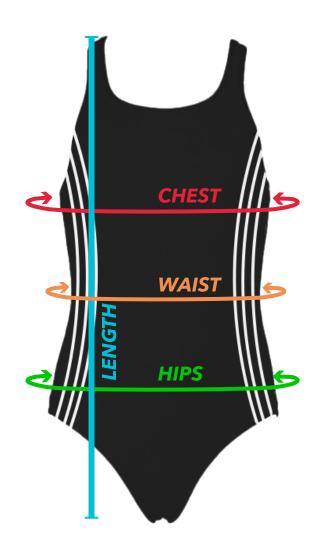

## How To Measure

**CHEST:** Measure horizontally around the fullest part of your chest.

**LENGTH:** Measure the longest part of the torso, beginning from the shoulder collar.

HIPS: Measure at the widest point of the hip.

**WAIST:** Measure at the narrowest point of the torso.

If you cannot decide between two sizes, please choose the smaller size for a tighter fit or the larger size for a looser fit. Please note production is fully custom.  $\pm$  1 inch is considered a nominal error.