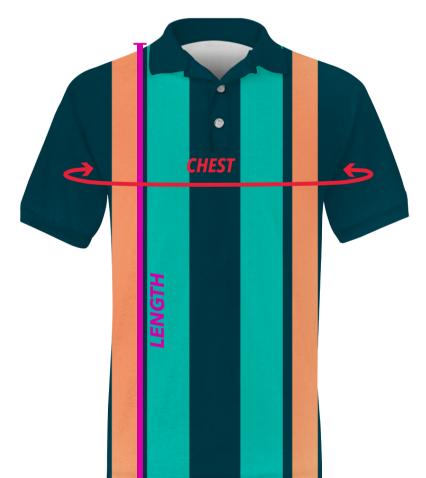

## How To Measure

**CHEST/BUST:** Wrap the tape around the fullest part of your chest, keeping it level. **LENGTH:** Measure from the top of your shoulder down to your desired length.

If you cannot decide between two sizes, please choose the smaller size for a tighter fit or the larger size for a looser fit.