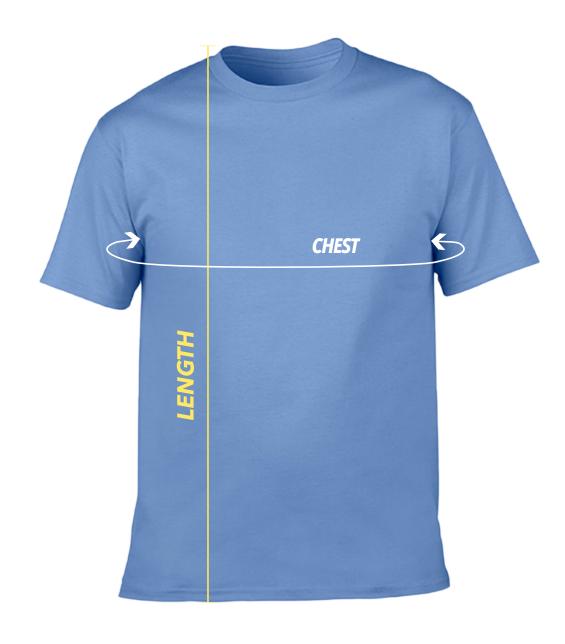

## **COTTON SHORT SLEEVE SHIRT SIZE CHART**

Last Updated: October 2024

## Classic Fit - Designed For Easy Unrestricted Movement

**ADULT** 

| SIZE   | XS   | S    | M    | L    | XL   | 2XL  | 3XL  | 4XL  | 5XL |
|--------|------|------|------|------|------|------|------|------|-----|
| LENGTH | 25   | 26.5 | 27.5 | 28.5 | 29.5 | 30.5 | 31.5 | 32.5 | 34  |
| CHEST  | 34.5 | 37   | 39.5 | 42   | 44   | 46.5 | 49   | 52   | 56  |

YOUTH

| SIZE      | YXS  | YS   | YM    | YL    | YXL   |
|-----------|------|------|-------|-------|-------|
| U.S. SIZE | 6/7  | 7/8  | 10/12 | 14/16 | 18/20 |
| LENGTH    | 17.5 | 19   | 20    | 21.5  | 23    |
| CHEST     | 26   | 28.5 | 30    | 32.5  | 34    |

All sizes are in inches\*