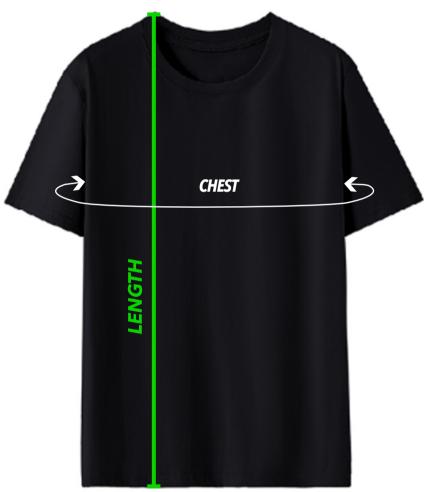

## Classic Fit - Designed For Easy Unrestricted Movement

Adult SIZE S 2XL XS М L XL 3XL 4XL 5XL LENGTH 26.5 27.5 29.5 30.5 32.5 28.5 31.5 33.5 34.5 CHEST 34 36 40 44 48 52 56 60 64

## All sizes are in inches\*

## How To Measure

**BUST:** Measure around the fullest part of your bust, keeping the measuring tape horizontal. **WAIST:** Measure around the narrowest part (typically where your body bends side to side), keeping the tape horizontal.