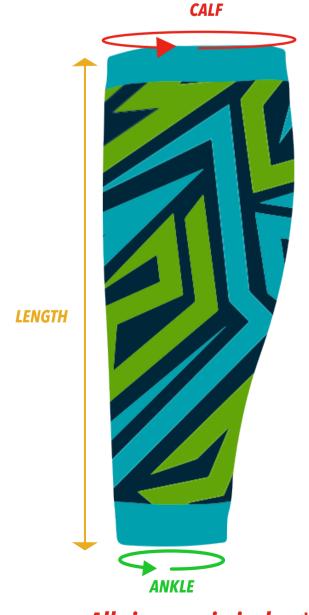

## **CALF LENGTH**

Compression Tight Fit - Designed For Easy Unrestricted Movement

ADULT

| SIZE   | S     | M    | L     | XL   | 2XL   |
|--------|-------|------|-------|------|-------|
| LENGTH | 13.50 | 14   | 14.50 | 15   | 15.50 |
| CALF   | 12.75 | 13.5 | 14    | 15   | 15.50 |
| ANKLE  | 8     | 8.50 | 9     | 9.50 | 10    |

**YOUTHFUL** 

| SIZE   | YS    | YS    | YM    | YL   | YXL   |
|--------|-------|-------|-------|------|-------|
| LENGTH | 11.50 | 12    | 12.50 | 13   | 13.50 |
| CALF   | 9.75  | 10.50 | 11.25 | 12   | 12.75 |
| ANKLE  | 6     | 6.50  | 7     | 7.50 | 8     |

All sizes are in inches\*