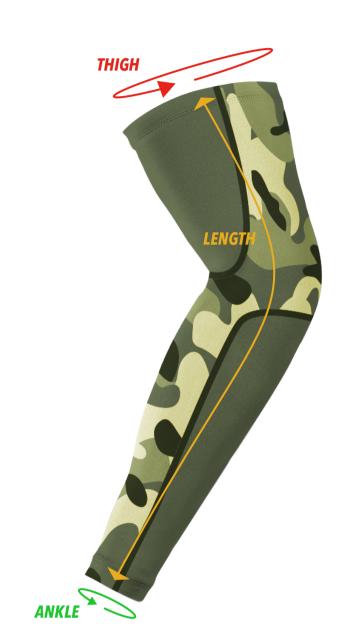

## **FULL LENGTH**

## Compression Tight Fit - Designed For Easy Unrestricted Movement

**ADULT** 

| SIZE   | S  | М    | L    | XL   |
|--------|----|------|------|------|
| LENGTH | 20 | 21.3 | 21.7 | 22.7 |
| THIGH  | 17 | 18   | 19   | 20   |
| ANKLE  | 7  | 8    | 9    | 10   |

**YOUTHFUL** 

| SIZE   | YS  | YM | YL  | YXL |
|--------|-----|----|-----|-----|
| LENGTH | 16  | 17 | 18  | 19  |
| THIGH  | 13  | 14 | 15  | 16  |
| ANKLE  | 5.5 | 6  | 6.5 | 7   |

All sizes are in inches\*