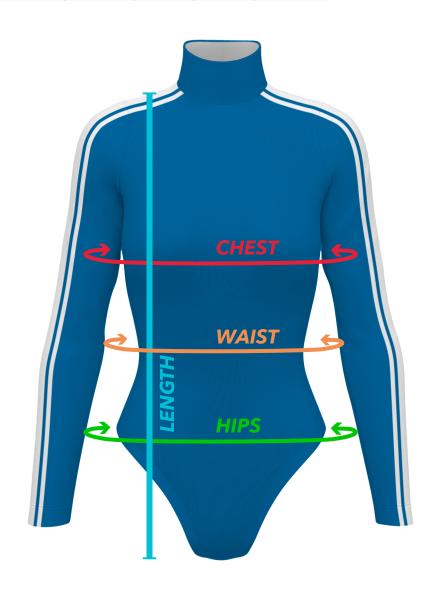

## How To Measure

**CHEST:** Measure around the fullest part of your chest. **WAIST:** Measure around the narrowest part of your waist.

HIPS: Measure around the fullest part of your hips.

**LENGTH:** Measure from the center of your shoulder down to the desired bottom edge of the bodysuit.