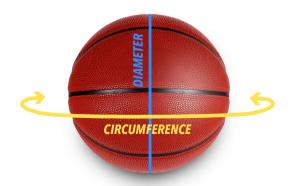

## **BASKETBALLS SIZE CHART**

## **BASKETBALLS**

| SIZE          | MEN                               | WOMEN, YOUTH BOYS,<br>YOUTH GIRLS                     | YOUNG BOYS,<br>YOUNG GIRLS | YOUNGER BOYS,<br>YOUNGER GIRLS |
|---------------|-----------------------------------|-------------------------------------------------------|----------------------------|--------------------------------|
| CIRCUMFERENCE | 29.5″                             | 28.5′′                                                | 27.5″                      | 22″                            |
| DIAMETER      | 9.39-9.55 in. / 24.6 cm.          | 9.07-9.23 in. / 22.6 cm.                              | 22 cm.                     | 20.6 cm.                       |
| WEIGHT        | 20-22 OZ                          | 18-20 OZ                                              | 16-18 OZ                   | 10.5 OZ                        |
| AGE           | 13+                               | 9-12                                                  | 9 AND UNDER                | ALL AGES                       |
| SIZE          | OFFICIAL/FULL<br>(7)              | MID/INTERMEDIATE<br>(6)                               | <b>YOUTH</b><br>(5)        | MINI                           |
| INTENDED USE  | OFFICIAL SIZE OF<br>MEN'S LEAGUES | OFFICIAL SIZE OF WOMEN'S<br>LEAGUES AND YOUTH PLAYERS | YOUTH PLAYERS              | RECREATIONAL/NOVELTY USE       |