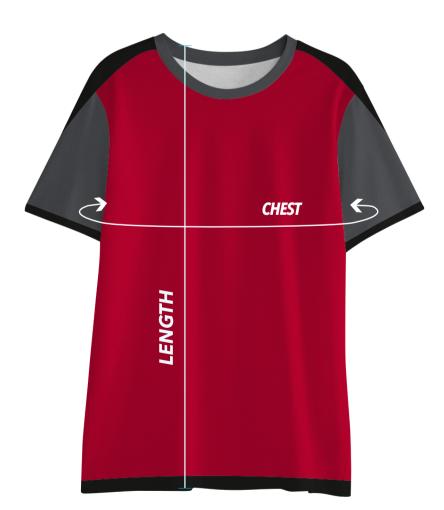

## **Classic Fit - Designed For Easy Unrestricted Movement**

LENGTH

| MEN              | SIZE      | S         | М    | L     |       | XL 2XI  | . 3XL  | 4XL  |
|------------------|-----------|-----------|------|-------|-------|---------|--------|------|
|                  | LENGTH    | 27.5      | 28.5 | 29.5  | 3     | 0.5 31. | 5 32.5 | 33.5 |
|                  | CHEST     | 36        | 40   | 44    | 4     | 48 52   | 56     | 60   |
|                  |           |           |      |       |       | ·       | ·      |      |
| WOMEN            | SIZE      | WXS       | WS   | WM    | WL    | WXL     | W2XL   | W3XI |
|                  | LENGTH    | 23.5      | 25   | 26    | 27    | 28      | 29     | 30   |
|                  | CHEST     | 32        | 36   | 40    | 44    | 48      | 52     | 56   |
|                  |           | 1         |      |       |       |         |        |      |
| YOUTH            | SIZE      | YXS       | YS   | YM    | YL    | YXL     |        |      |
|                  | U.S. SIZE | 6/7       | 7/8  | 10/12 | 14/16 | 18/20   |        |      |
|                  | LENGTH    | 20        | 22   | 23.5  | 25    | 26.5    |        |      |
|                  | CHEST     | 32        | 34   | 36    | 38    | 40      |        |      |
|                  |           |           |      |       |       |         |        |      |
| INFANT & TODDLER |           | SIZE      | 2    | T .   | 3T    | 4T      |        |      |
|                  |           | AGE (YRS. | ) 1. | 2 2   | - 3   | 3 - 4   |        |      |
|                  |           |           | -    |       |       |         |        |      |

17

19

18

All sizes are in inches\*