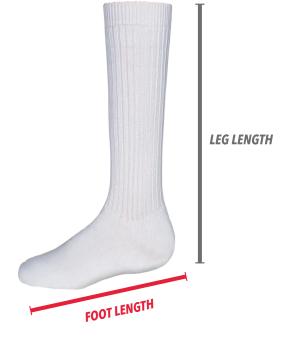

## **FULL-CALF SOCKS**

Classic Fit - Designed For Easy Unrestricted Movement

**ADULT** 

| SIZE        | MEASUREMENT |
|-------------|-------------|
| FOOT LENGTH | 8 - 13      |
| LEG LENGTH  | 18 - 23     |

YOUTH

| SIZE        | MEASUREMENT |
|-------------|-------------|
| FOOT LENGTH | 6 - 10      |
| LEG LENGTH  | 13 - 18     |

All sizes are in inches\*