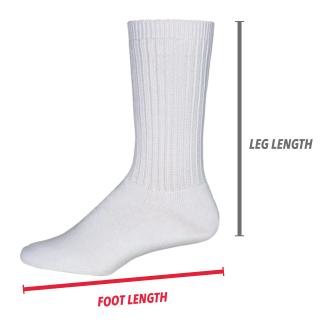

## **MID-CALF SOCKS**

Classic Fit - Designed For Easy Unrestricted Movement

**ADULT** 

| SIZE        | MEASUREMENT |
|-------------|-------------|
| FOOT LENGTH | 7.5         |
| LEG LENGTH  | 7.9         |

YOUTH

| SIZE        | MEASUREMENT |
|-------------|-------------|
| FOOT LENGTH | 6.7         |
| LEG LENGTH  | 6.7         |

All sizes are in inches\*