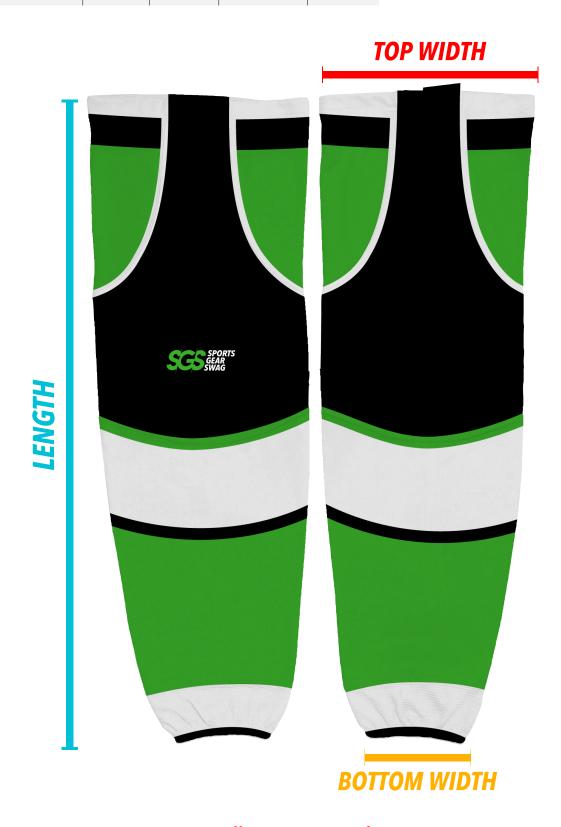

## **HOCKEY SOCKS SIZE CHART**

Last Updated: October 2024

**Classic Fit - Designed For Easy Unrestricted Movement** 

| SIZE         | YOUTH | JUNIOR  | INTERMEDIATE | SENIOR  |
|--------------|-------|---------|--------------|---------|
| LENGTH       | 21    | 24      | 27           | 30      |
| TOP WIDTH    | 8"    | 9"      | 10"          | 11"     |
| BOTTOM WIDTH | 4"    | 4.50"   | 5"           | 5.25"   |
| SHIN PAD     | 7"-9" | 10"-12" | 13"-15"      | 16"-17" |

## All sizes are in inches\*

**Shin Pad:** Use this chart to match your shin pad size with the corresponding sock size. Please note, shin pads are not included.

If you cannot decide between two sizes, please choose the smaller size for a tighter fit or the larger size for a looser fit. Please note production is fully custom. ± 1 inch is considered a nominal error.